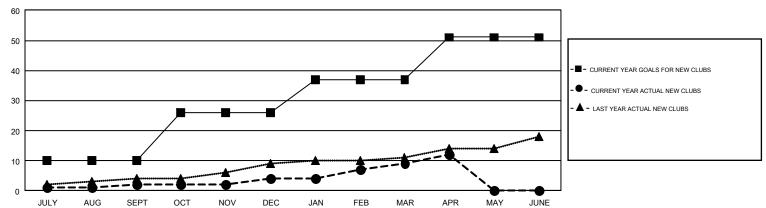

## GMT Constitutional Area 1, Group E

GMT: CARLTON LLOYD

REPORT DOES NOT INCLUDE CLUBS IN UNDISTRICTED AREAS.

| Clubs         |               |              |               | Members               |                           |                         |                                              |  |
|---------------|---------------|--------------|---------------|-----------------------|---------------------------|-------------------------|----------------------------------------------|--|
|               | RESULTS FO    | PR 2018-2019 |               | RESULTS FOR 2018-2019 |                           |                         |                                              |  |
| QUARTER       | NEW CLUB GOAL | NEW CLUBS    | DROPPED CLUBS | QUARTER               | MEMBER GROWTH NET<br>GOAL | MEMBER GROWTH<br>ACTUAL | DROPPED MEMBERS ACTUAL (including transfers) |  |
| JULY/AUG/SEPT | 10            | 2            | 17            | JULY/AUG/SEPT         | 216                       | 941                     | 1,001                                        |  |
| OCT/NOV/DEC   | 16            | 2            | 19            | OCT/NOV/DEC           | 494                       | 963                     | 1,511                                        |  |
| JAN/FEB/MAR   | 11            | 5            | 5             | JAN/FEB/MAR           | 434                       | 1,105                   | 996                                          |  |
| APR/MAY/JUNE  | 14            | 3            | 1             | APR/MAY/JUNE          | 489                       | 482                     | 357                                          |  |