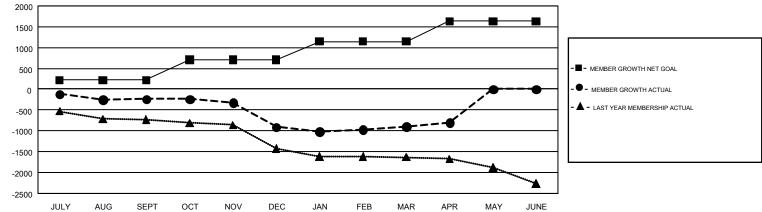

## GMT Constitutional Area 1, Group E

GMT: CARLTON LLOYD

REPORT DOES NOT INCLUDE CLUBS IN UNDISTRICTED AREAS.

| Clubs         |               |              |               | Members               |                           |                         |                                              |  |
|---------------|---------------|--------------|---------------|-----------------------|---------------------------|-------------------------|----------------------------------------------|--|
|               | RESULTS FO    | PR 2018-2019 |               | RESULTS FOR 2018-2019 |                           |                         |                                              |  |
| QUARTER       | NEW CLUB GOAL | NEW CLUBS    | DROPPED CLUBS | QUARTER               | MEMBER GROWTH NET<br>GOAL | MEMBER GROWTH<br>ACTUAL | DROPPED MEMBERS ACTUAL (including transfers) |  |
| JULY/AUG/SEPT | 10            | 2            | 17            | JULY/AUG/SEPT         | 216                       | 941                     | 1,001                                        |  |
| OCT/NOV/DEC   | 16            | 2            | 19            | OCT/NOV/DEC           | 494                       | 963                     | 1,511                                        |  |
| JAN/FEB/MAR   | 11            | 5            | 5             | JAN/FEB/MAR           | 434                       | 1,105                   | 996                                          |  |
| APR/MAY/JUNE  | 14            | 3            | 1             | APR/MAY/JUNE          | 489                       | 482                     | 357                                          |  |